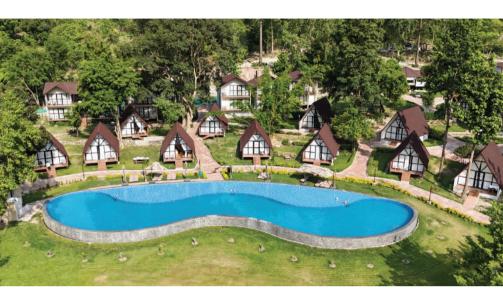

## WelcomHeritage Tarangi Ramganga Resort, Corbett

P.O. Sankar Marchula, Corbett National Park, Corbett, Uttarakhand - 244715, India

WecomeHeritage Corbett Ramganga Resort is a jungle lodge, snugly nestled in the Shivalik foothills of the Himalayas in Uttrakhand. It is spread over 20 acres of undulating hills, riverine tracts, plateaus and ravines. It is situated on the northern boundary of the famous Corbett National Park; right on the banks of the clear River Ramganga.

### LEISURE AND RECREATIONS

| Exciting Jungle Safari            | Scrumptious Multi-cuisine delicacies |
|-----------------------------------|--------------------------------------|
| Activity Room                     | Swimming Pool                        |
| Board Games                       | Library                              |
| Outdoor Games                     | Guided Nature Walk                   |
| Bonfire (in winters)              | Guided soft treks                    |
| Garhwali/Kumauni regional Cuisine | Mountain Drive                       |
| Guided Yoga                       | Cycling                              |
| Bird Watching Tour                | Karaoke/Live music                   |
|                                   |                                      |